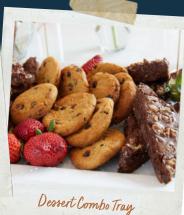

## **Desserts**

Order must be placed 48 hours in advance

| Big Al's Chocolate Fudge Cake (14 slices) | 70 |
|-------------------------------------------|----|
| Alex's Carrot Cake (14 slices)            | 70 |
| Rum Cream Bread Pudding (serves 8-10)     | 50 |
| Homemade Brownies (5 portions)            | 18 |
| Chocolate Chip Cookie (15 each)           | 8  |
| Chocolate Covered Strawberries (12 count) | 25 |
| Pralines (6 count)                        | 10 |
| Chef Crafted Cheesecakes (14 slices)      | 55 |
| Original NY Cheesecake (14 slices)        | 50 |
| Dessert Combo Tray                        | 35 |