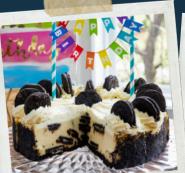

8.50

Chef Crafted Cheesecake

## **Desserts**

Order must be placed 48 hours in advance

| Big Al's Chocolate Fudge Cake (14 slices) | 70 |
|-------------------------------------------|----|
| Alex's Carrot Cake (14 slices)            | 70 |
| Rum Cream Bread Pudding (serves 8-10)     | 50 |
| Homemade Brownies (5 portions)            | 18 |
| Chocolate Chip Cookie (15 each)           | 8  |
| Chocolate Covered Strawberries (12 count) | 25 |
| Pralines (6 count)                        | 10 |
| Chef Crafted Cheesecakes (14 slices)      | 55 |
| Original NY Cheesecake (14 slices)        | 50 |
| Dessert Combo Tray                        | 35 |