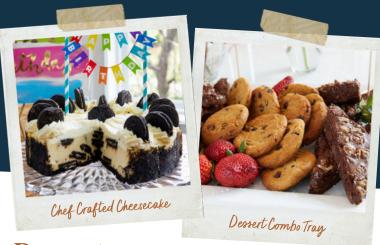

#### Order must be placed 48 hours in advance

| Big Al's Chocolate Fudge Cake (14 slices) | 70   |
|-------------------------------------------|------|
| Alex's Carrot Cake (14 slices)            | 70   |
| Rum Cream Bread Pudding (serves 8-10)     | 50   |
| Homemade Brownies (5 portions)            | 18   |
| Chocolate Chip Cookie (15 each)           | 8.50 |
| Chocolate Covered Strawberries (12 count) | 25   |
| Pralines (6 count)                        | 10   |
| Chef Crafted Cheesecakes (14 slices)      | 55   |
| Original NY Cheesecake (14 slices)        | ΕO   |
| Criginal III Cricocoulo (Francos)         | 50   |